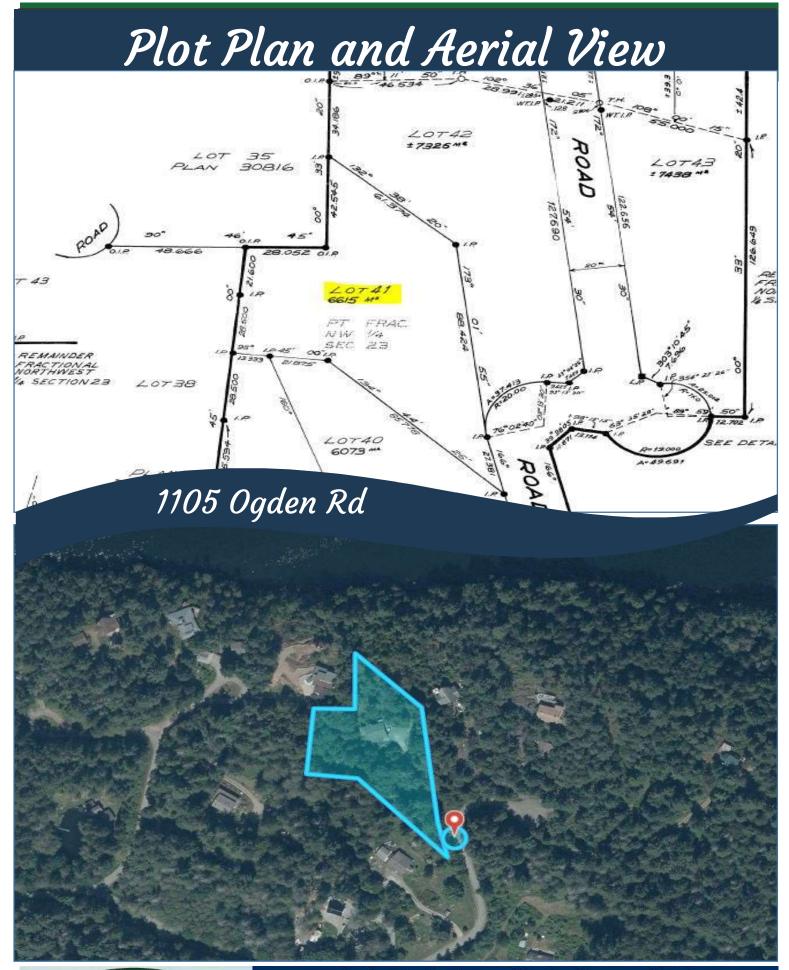

## Peaceful Arbutus Haven!

1105 Oaden Rd

nestled on 1.63 private, forested acres, boasting breathtaking ocean views that will steal your heart! Take the long, winding driveway through thriving evergreen trees, past the established fenced gardens, to the entrance of this custom-built, one-owner, approx.2550-sqft, 3+BR, 3BA, Westcoast Country home, perched on a sunny, elevated lot. Enveloped in the iconic embrace of Arbutus trees, this property is calling out to all artists & nature lovers alike. Marvel at panoramic ocean & island vistas. Feel the delightful energy flowing through the open-plan main floor, with its soaring vaulted ceilings. Host unforgettable gatherings or simply unwind in the cozy living room, next to the warm glow of a crackling fire. The lower floor holds fantastic potential for separate guest accommodation or charming B&B. Arbutus Haven is more than just a home: it's a lifestyle in the making. A rare chance to embrace the true magic of the West Coast!

## Property Details

1991

Lot Acres: 1.63

Bedrooms: 3

Bathrooms: 3

Fin SqFt: 2,550

Unfin SqFt: 850

Bsmt: Finished.