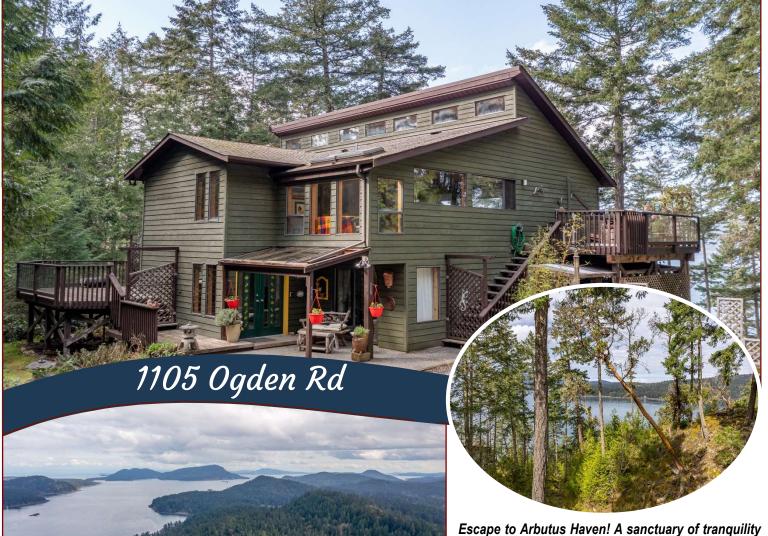

## Peaceful Arbutus Haven!

1105 Oaden Rd

nestled on 1.63 private, forested acres, boasting breathtaking ocean views that will steal your heart! Take the long, winding driveway through thriving evergreen trees, past the established fenced gardens, to the entrance of this custom-built, one-owner, approx.2550-sqft, 3+BR, 3BA, Westcoast Country home, perched on a sunny, elevated lot. Enveloped in the iconic embrace of Arbutus trees, this property is calling out to all artists & nature lovers alike. Marvel at panoramic ocean & island vistas. Feel the delightful energy flowing through the open-plan main floor, with its soaring vaulted ceilings. Host unforgettable gatherings or simply unwind in the cozy living room, next to the warm glow of a crackling fire. The lower floor holds fantastic potential for separate guest accommodation or charming B&B. Arbutus Haven is more than just a home: it's a lifestyle in the making. A rare chance to embrace the true magic of the West Coast!

## Lot Features:

- Ocean and mountain views
- Acreage
- Private
- Fenced garden
- Vaulted ceilings
- Large windows
- Lower level with **B&B** potential