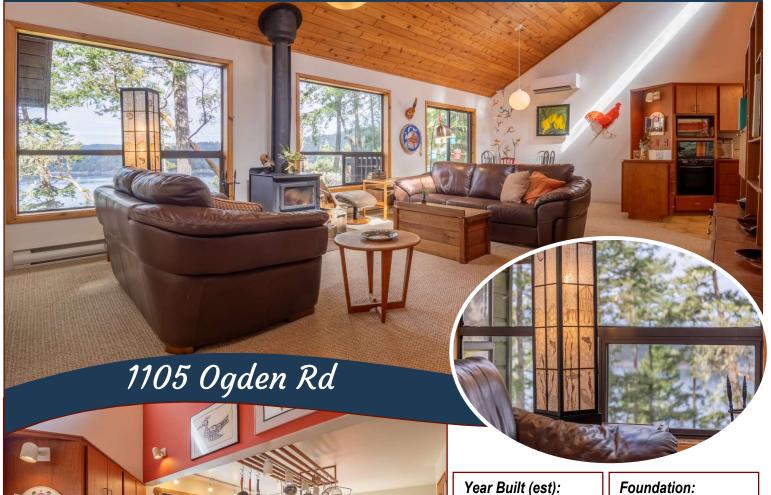

## Peaceful Arbutus Haven!

1105 Oaden Rd

nestled on 1.63 private, forested acres, boasting breathtaking ocean views that will steal your heart! Take the long, winding driveway through thriving evergreen trees, past the established fenced gardens, to the entrance of this custom-built, one-owner, approx.2550-sqft, 3+BR, 3BA, Westcoast Country home, perched on a sunny, elevated lot. Enveloped in the iconic embrace of Arbutus trees, this property is calling out to all artists & nature lovers alike. Marvel at panoramic ocean & island vistas. Feel the delightful energy flowing through the open-plan main floor, with its soaring vaulted ceilings. Host unforgettable gatherings or simply unwind in the cozy living room, next to the warm glow of a crackling fire. The lower floor holds fantastic potential for separate guest accommodation or charming B&B. Arbutus Haven is more than just a home: it's a lifestyle in the making. A rare chance to embrace the true magic of the West Coast!

## Lot Features:

- Ocean and mountain views
- Acreage
- Private
- Fenced garden
- Vaulted ceilings
- Large windows
- Lower level with **B&B** potential